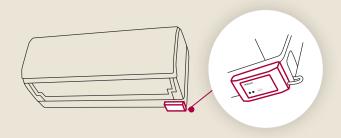

## SPX-WFA & SPX-WFG02 (& SPX-WFG03, optional position)

In the bottom of the air conditioner

**Video:** Watch airCloud Home adapter's installation guidance https://youtu.be/P748UFxRx\_c