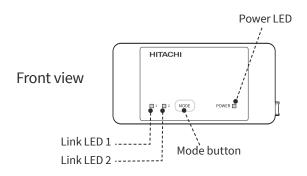

|                                           |
| Wireless LAN standard | IEEE 802.11b/g/n 2.4GHz band                       |                                           |                                           |
| Wifi configuration    | AP and WPS                                         |                                           |                                           |
| Certification*        | CE                                                 | CE                                        | FCC, IC, ETL                              |

 $<sup>^{\</sup>star} Additional \, local \, certifications \, may \, be \, available, \, please \, consult \, your \, distributor \, for \, your \, country's \, certifications.$ 

#### VIEWS OF THE AIRCLOUD HOME ADAPTER







#### SPX-WFG03 (recommended position)

Invisible inside air Home air conditioner, readily available space



## SPX-WFA & SPX-WFG02 (& SPX-WFG03, optional position)

In the bottom of the air conditioner

**Video:** Watch airCloud Home adapter's installation guidance https://youtu.be/P748UFxRx\_c