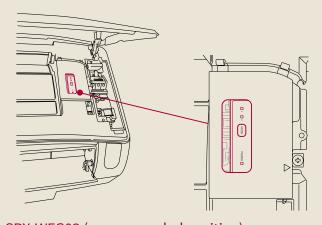

#### SPX-WFG03 (recommended position)

Invisible inside air Home air conditioner, readily available space