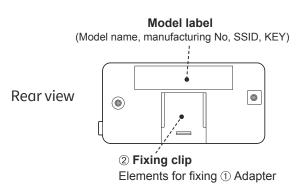

|                                           |
| Wireless LAN standard | IEEE 802.11b/g/n 2.4GHz band                       |                                           |                                           |
| Wifi configuration    | AP and WPS                                         |                                           |                                           |
| Certification*        | CE                                                 | CE                                        | FCC, IC, ETL                              |

 $<sup>^{\</sup>star} Additional \, local \, certifications \, may \, be \, available, \, please \, consult \, your \, distributor \, for \, your \, country's \, certifications.$ 

#### VIEWS OF THE AIRCLOUD HOME ADAPTER







#### SPX-WFG03 (recommended position)

Invisible inside air Home air conditioner, readily available space



## SPX-WFA & SPX-WFG02 (& SPX-WFG03, optional position)

In the bottom of the air conditioner

**Video:** Watch airCloud Home adapter's installation guidance https://youtu.be/P748UFxRx\_c